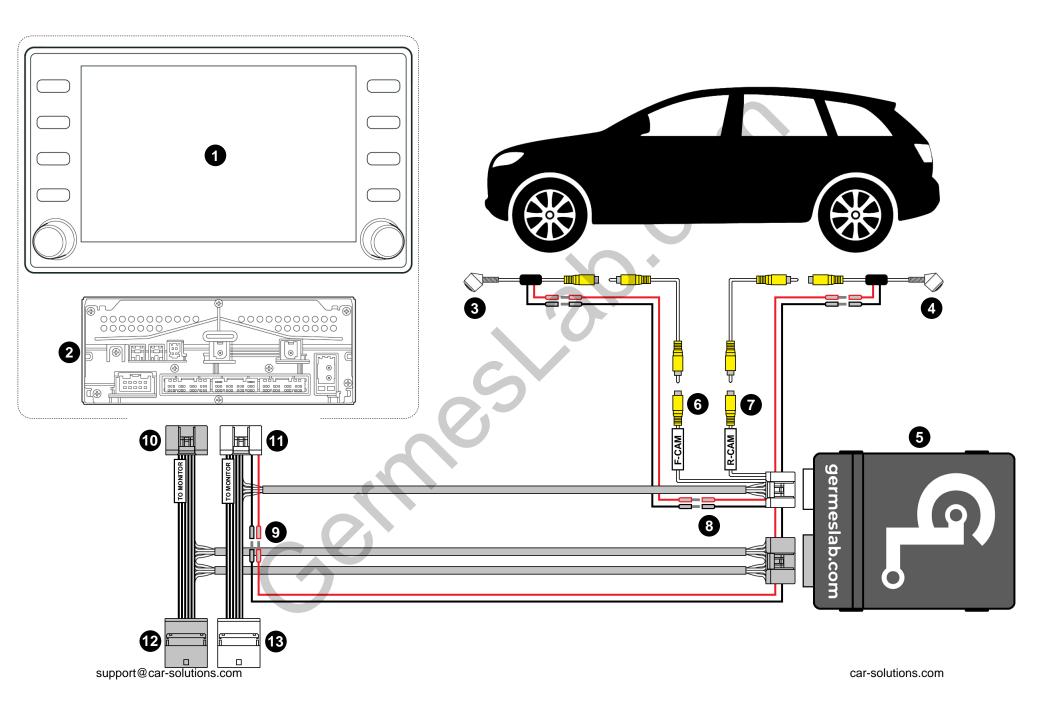

| #      | CONNECTION DIAGRAM ELEMENTS DESCRIPTION                                                           |
|--------|---------------------------------------------------------------------------------------------------|
| 1      | OEM car monitor (head unit/HU), front view                                                        |
| 2      | OEM car monitor (head unit/HU), rear view                                                         |
| 3      | Front view camera (not included in the package)                                                   |
| 4      | Rear view camera (not included in the package), OEM or additionally installed with the controller |
| 5      | Rear and front view camera controller – RFCC                                                      |
| 6      | Front view camera connection input – <b>F-CAM</b>                                                 |
| 7      | Rear view camera connection input – R-CAM                                                         |
| 8      | Front view camera power output – 12V OUT                                                          |
| 9      | Rear view camera power output – 6V OUT                                                            |
| 10, 11 | Adapter connectors for Plug&Play connection to OEM wiring                                         |
| 12, 13 | Adapter sockets for Plug&Play connection to OEM wiring                                            |